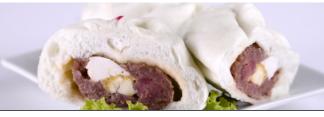

## **Famous Siopao**

| Special [pork bola-bola, chorizo, salted egg]<br>Regular [pork bola-bola]<br>Regular [chicken asado]<br>Mini [pork asado] | 68<br>58<br>58<br>38 |
|---------------------------------------------------------------------------------------------------------------------------|----------------------|
| Gulam                                                                                                                     | 175                  |
| Gulami                                                                                                                    | 195                  |
| <b>Special Lumpia</b><br>Choice of: <b>Fried</b> or <b>Fresh</b>                                                          | 60                   |