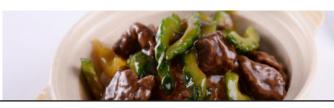

## BEEF

370 390

370 370

| Beef in Oyster Sauce                                                                         |
|----------------------------------------------------------------------------------------------|
| Beef with Vegetables<br>Choice of: Ampalaya, Asparagus,<br>Broccoli, Cauliflower or Mushroom |
| Beef Steak                                                                                   |
| Beef Tapa                                                                                    |