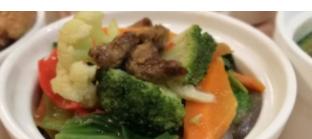

## BEEF

370 390

370 370

| Beef in Oyster Sauce                                                                         |
|----------------------------------------------------------------------------------------------|
| Beef with Vegetables<br>Choice of: Ampalaya, Asparagus,<br>Broccoli, Cauliflower or Mushroom |
| Beef Steak                                                                                   |
| Beef Tapa                                                                                    |